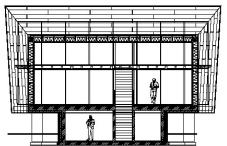

left: Section\_Entrance\_Detail.come r. right: South elevation. links: Schnitt\_Eingang\_Detail. Gebäudekante. rechts: Ansicht von Süden.

left: Stair in the center of the office, right: Longitudinal section\_Workphaces upper floor\_Detail\_ Workphaces tower floor. Unless: Tep per in Zentrum Büros: rechts: Längsschnitt\_Detail\_Arbeitsplätze Obergeschoss\_Arbeits-plätze Unlergeschoss.