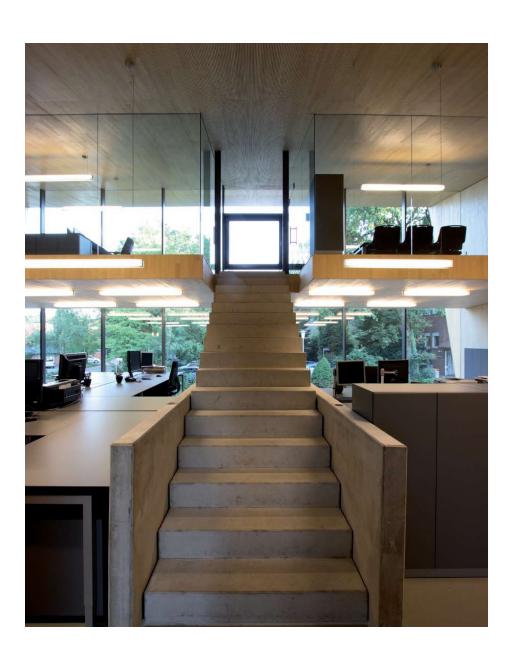

left: Section\_Entrance\_Detail.come r. right: South elevation. links: Schnitt\_Eingang\_Detail. Gebäudekante. rechts: Ansicht von Süden.

left: Stair in the center of the office, right: Longitudinal section\_Workphaces upper floor\_Detail\_ Workphaces tower floor. Unless: Tep per in Zentrum Büros: rechts: Längsschnitt\_Detail\_Arbeitsplätze Obergeschoss\_Arbeits-plätze Unlergeschoss.