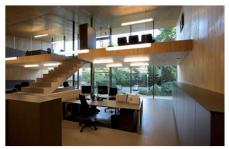

left: Section\_Entrance\_Detail.come r. right: South elevation. links: Schnitt\_Eingang\_Detail. Gebäudekante. rechts: Ansicht von Süden.

left: Stair in the center of the office, right: Longitudinal section\_Workphaces upper floor\_Detail\_ Workphaces tower floor. Unless: Tep per in Zentrum Büros: rechts: Längsschnitt\_Detail\_Arbeitsplätze Obergeschoss\_Arbeits-plätze Unlergeschoss.