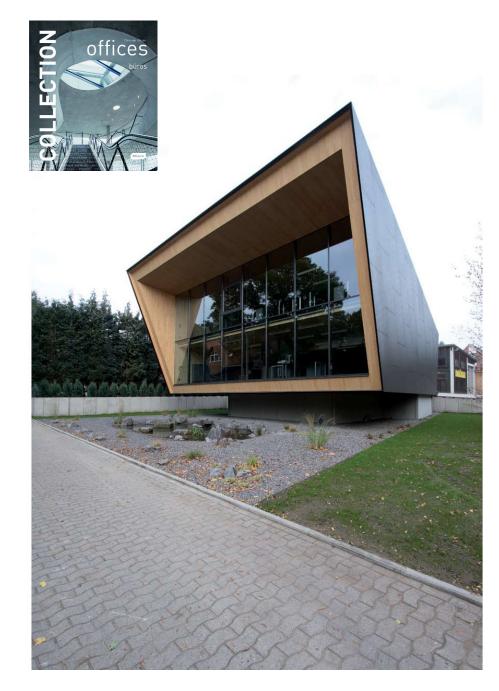

## GERMANY\_LOHNE HEADQUARTERS KROGMANN

ARCHITECTS: DESPANG ARCHITEKTEN\_COMPLETION: 2009 The woodworking company, which is well-known for its cooperation with NUMBER OF WORKPLACES: 5\_6ROSS FLOOR AREA: 300 M²\_COM- architects, constructed the new corporate headquarters itself based upon

MON AREA: KITCHENETTE, CONFERENCE ROOM\_KIND OF WORK- a plan by an architect. Designed as an architectural résumé, the modern PLACES: OPEN-PLAN\_PHOTOS: OLAF BAUMANN, HANOVER building not only demonstrates the characteristics of various woods - such as sound protection optimization, thermal storage capacity and humidity control, and their symbiotic interaction with concrete, glass, and fiber cement, but also symbolizes the generation change in the company management and the new status of the construction culture among medium-sized businesses. The distinctive trapezoid shape avoids the winter winds on the low northern side, while seeking daylight and passive solar optimization in its main façade.

Das für die Zusammenarbeit mit Architekten bekannte Holzbauunternehmen errichtete seinen neuen Firmensitz in handwerklicher Eigenleistung nach gemeinsamer Planung mit den Architekten. Als architektonische Selbstdarstellung konzipiert, demonstriert der moderne Baukörper nicht allein die Fähigkeiten verschiedener Hölzer – schallakustische Optimierung, thermische Speicherkapazität und Feuchtigkeitsregulierung – und ihre symbiotische Verwendung mit Beton, Glas und Faserzement. Er symbolisiert zugleich den Generationenwechsel in der Firmenführung und die neue Wertschätzung, die Baukultur im Mittelstand genießt. Die markante, trapezoide Form meidet die Winterwinde an der niedrigen Nordseite und sucht in der Hauptansicht Tageslicht- und passive Solaroptimierung.