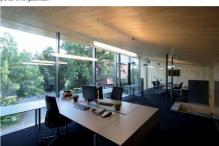

## GERMANY\_LOHNE HEADQUARTERS KROGMANN

ARCHITECTS: DESPANG ARCHITEKTEN\_COMPLETION: 2009 The woodworking company, which is well-known for its cooperation with NUMBER OF WORKPLACES: 5\_6ROSS FLOOR AREA: 300 M²\_COM- architects, constructed the new corporate headquarters itself based upon

MON AREA: KITCHENETTE, CONFERENCE ROOM\_KIND OF WORK- a plan by an architect. Designed as an architectural résumé, the modern PLACES: OPEN-PLAN\_PHOTOS: OLAF BAUMANN, HANOVER building not only demonstrates the characteristics of various woods - such as sound protection optimization, thermal storage capacity and humidity control, and their symbiotic interaction with concrete, glass, and fiber cement, but also symbolizes the generation change in the company management and the new status of the construction culture among medium-sized businesses. The distinctive trapezoid shape avoids the winter winds on the low northern side, while seeking daylight and passive solar optimization in its main façade.

Das für die Zusammenarbeit mit Architekten bekannte Holzbauunternehmen errichtete seinen neuen Firmensitz in handwerklicher Eigenleistung nach gemeinsamer Planung mit den Architekten. Als architektonische Selbstdarstellung konzipiert, demonstriert der moderne Baukörper nicht allein die Fähigkeiten verschiedener Hölzer – schallakustische Optimierung, thermische Speicherkapazität und Feuchtigkeitsregulierung – und ihre symbiotische Verwendung mit Beton, Glas und Faserzement. Er symbolisiert zugleich den Generationenwechsel in der Firmenführung und die neue Wertschätzung, die Baukultur im Mittelstand genießt. Die markante, trapezoide Form meidet die Winterwinde an der niedrigen Nordseite und sucht in der Hauptansicht Tageslicht- und passive Solaroptimierung.