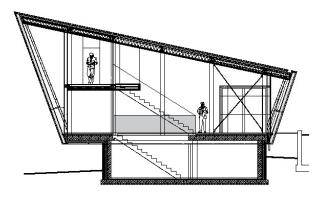

left: Section\_Entrance\_Detail.come r. right: South elevation. links: Schnitt\_Eingang\_Detail. Gebäudekante. rechts: Ansicht von Süden.

left: Stair in the center of the office, right: Longitudinal section\_Workphaces upper floor\_Detail\_ Workphaces tower floor. Unless: Tep per in Zentrum Büros: rechts: Längsschnitt\_Detail\_Arbeitsplätze Obergeschoss\_Arbeits-plätze Unlergeschoss.