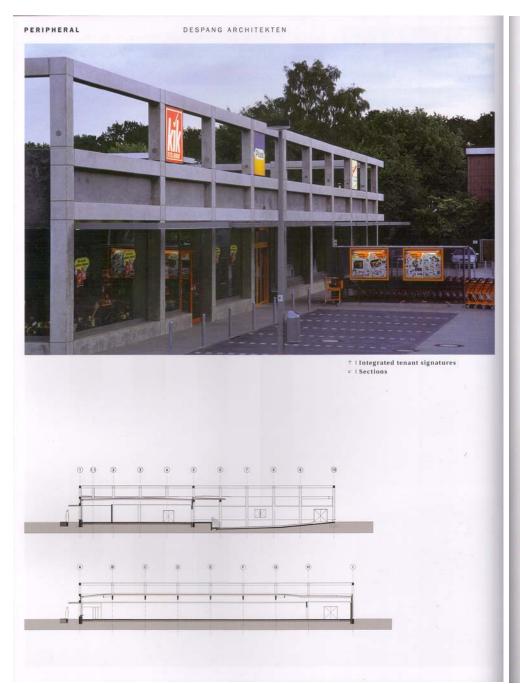

## Convenience Center "Große Pranke"

Hanover

The new building replaces a convenience center built in the 1960's and whose infrastructure was rendered obsolete due to alterations in retail commerce. Discounter branches demanded standardized commercial space and normalized infrastructure, readily finding both in prefabricated homey gable-roofed houses. "Große Pranke" is a prototype of a counter-design, which can be cheaply built and maintained using the same logistics, but fits into the environment determined by modernity. Prefabricated concrete frame and fillings from frameless glass, grill elements and concrete sandwich fields are determined by material authenticity and balanced, inconspicuous forms. The high quality of all processing (roof insulation EPDM Bahn, Phoenix Resitrix) ensures expectation of a long life.

- $\uparrow$  | Exterior, delivery and skateboard ramp
- ≥ | Grill elements
- 22 | Fillings
- → | Front facing neigborhood heart

Address: Große Pranke 3, 30419 Hanover Marienwerder, Germany. Client: Hartmann und Wyludda Immobilien GbR. Period of construction: 2003–2004. Gross floor area: 2,150 m°. Estimated visitors: approx. 1,500 per day. Structural engineering: Dr. Siegfried Burmester and Klaus Sellmann.