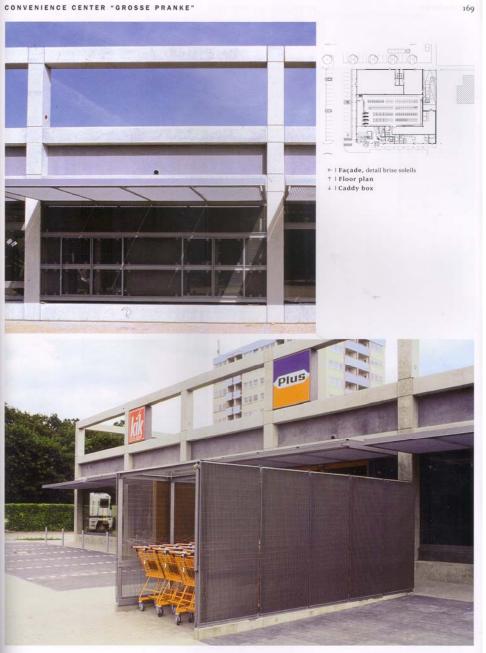

## Convenience Center "Große Pranke"

Hanover

The new building replaces a convenience center built in the 1960's and whose infrastructure was rendered obsolete due to alterations in retail commerce. Discounter branches demanded standardized commercial space and normalized infrastructure, readily finding both in prefabricated homey gable-roofed houses. "Große Pranke" is a prototype of a counter-design, which can be cheaply built and maintained using the same logistics, but fits into the environment determined by modernity. Prefabricated concrete frame and fillings from frameless glass, grill elements and concrete sandwich fields are determined by material authenticity and balanced, inconspicuous forms. The high quality of all processing (roof insulation EPDM Bahn, Phoenix Resitrix) ensures expectation of a long life.

- $\uparrow$  | Exterior, delivery and skateboard ramp
- ≥ | Grill elements
- 22 | Fillings
- → | Front facing neigborhood heart

Address: Große Pranke 3, 30419 Hanover Marienwerder, Germany. Client: Hartmann und Wyludda Immobilien GbR. Period of construction: 2003–2004. Gross floor area: 2,150 m°. Estimated visitors: approx. 1,500 per day. Structural engineering: Dr. Siegfried Burmester and Klaus Sellmann.