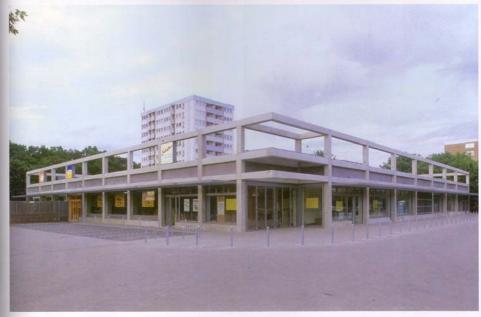

## Convenience Center "Große Pranke"

Hanover

The new building replaces a convenience center built in the 1960's and whose infrastructure was rendered obsolete due to alterations in retail commerce. Discounter branches demanded standardized commercial space and normalized infrastructure, readily finding both in prefabricated homey gable-roofed houses. "Große Pranke" is a prototype of a counter-design, which can be cheaply built and maintained using the same logistics, but fits into the environment determined by modernity. Prefabricated concrete frame and fillings from frameless glass, grill elements and concrete sandwich fields are determined by material authenticity and balanced, inconspicuous forms. The high quality of all processing (roof insulation EPDM Bahn, Phoenix Resitrix) ensures expectation of a long life.

- $\uparrow$  | Exterior, delivery and skateboard ramp
- ≥ | Grill elements
- 22 | Fillings
- → | Front facing neigborhood heart

Address: Große Pranke 3, 30419 Hanover Marienwerder, Germany. Client: Hartmann und Wyludda Immobilien GbR. Period of construction: 2003–2004. Gross floor area: 2,150 m°. Estimated visitors: approx. 1,500 per day. Structural engineering: Dr. Siegfried Burmester and Klaus Sellmann.