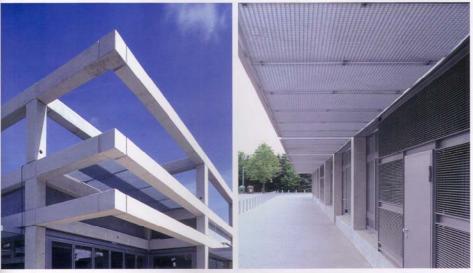

## Convenience Center "Große Pranke"

Hanover

The new building replaces a convenience center built in the 1960's and whose infrastructure was rendered obsolete due to alterations in retail commerce. Discounter branches demanded standardized commercial space and normalized infrastructure, readily finding both in prefabricated homey gable-roofed houses. "Große Pranke" is a prototype of a counter-design, which can be cheaply built and maintained using the same logistics, but fits into the environment determined by modernity. Prefabricated concrete frame and fillings from frameless glass, grill elements and concrete sandwich fields are determined by material authenticity and balanced, inconspicuous forms. The high quality of all processing (roof insulation EPDM Bahn, Phoenix Resitrix) ensures expectation of a long life.

- $\uparrow$  | Exterior, delivery and skateboard ramp
- ≥ | Grill elements
- 22 | Fillings
- → | Front facing neigborhood heart

Address: Große Pranke 3, 30419 Hanover Marienwerder, Germany. Client: Hartmann und Wyludda Immobilien GbR. Period of construction: 2003–2004. Gross floor area: 2,150 m°. Estimated visitors: approx. 1,500 per day. Structural engineering: Dr. Siegfried Burmester and Klaus Sellmann.