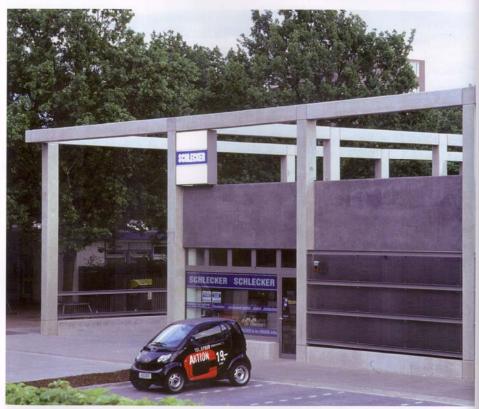

## Convenience Center "Große Pranke"

Hanover

The new building replaces a convenience center built in the 1960's and whose infrastructure was rendered obsolete due to alterations in retail commerce. Discounter branches demanded standardized commercial space and normalized infrastructure, readily finding both in prefabricated homey gable-roofed houses. "Große Pranke" is a prototype of a counter-design, which can be cheaply built and maintained using the same logistics, but fits into the environment determined by modernity. Prefabricated concrete frame and fillings from frameless glass, grill elements and concrete sandwich fields are determined by material authenticity and balanced, inconspicuous forms. The high quality of all processing (roof insulation EPDM Bahn, Phoenix Resitrix) ensures expectation of a long life.

- $\uparrow$  | Exterior, delivery and skateboard ramp
- ≥ | Grill elements
- 22 | Fillings
- → | Front facing neigborhood heart

Address: Große Pranke 3, 30419 Hanover Marienwerder, Germany. Client: Hartmann und Wyludda Immobilien GbR. Period of construction: 2003–2004. Gross floor area: 2,150 m°. Estimated visitors: approx. 1,500 per day. Structural engineering: Dr. Siegfried Burmester and Klaus Sellmann.