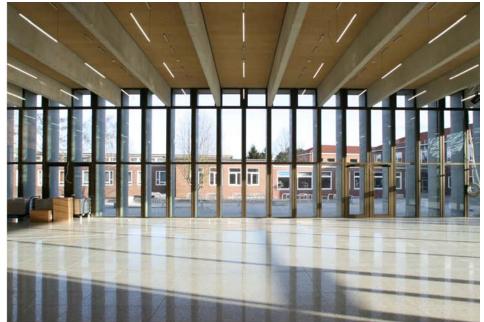

## DESPANG ARCHITEKTEN I HANNOVER, MUNICH, LINCOLN school cafeteria

Groß-Ilsede, Germany I 2008 Material exposed prefab concrete Photos © Olaf Baumann