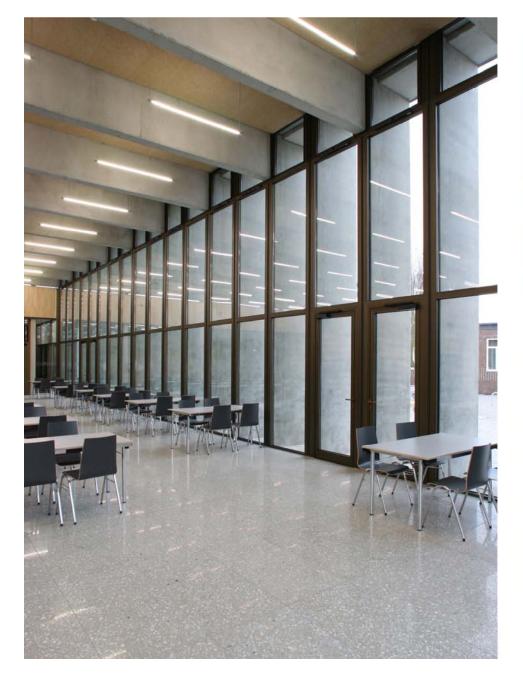

## DESPANG ARCHITEKTEN I HANNOVER, MUNICH, LINCOLN school cafeteria

Groß-Ilsede, Germany I 2008 Material exposed prefab concrete Photos © Olaf Baumann