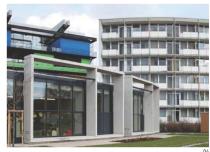

## Dr. Urban and Mr. Hide - Childcare Center

Despang's second day care center is designed with the post-fossil age in mind and draws its inspiration from a range of different sources. It is situated on the 1970s university campus of Göttingen and interacts with both the concrete buildings and the flora and fauna. While the concept refers to Le Corbusier's "female" monol-house, the tectonic purity results from R.M. Schindler's Kings Road House. The material honesty also serves various pedagogical purposes and the new flooring from DLW Armstrong enhances the tactile quality of the linoleum with the use of aluminum particles, an exciting interior design that is not just attractive for children.

→ Photos: Olaf Baumann

01 Glazed exterior façade at dusk | 02 Interior seating area | 03 Cross section | 04 Childcare center in front of university complex