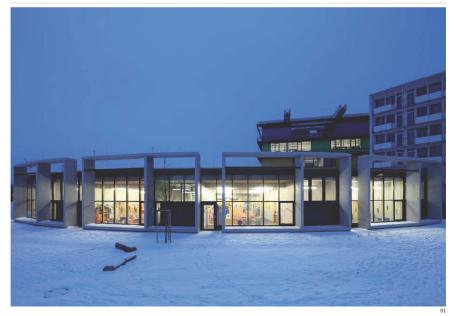

→ Photos: Olaf Baumann

01 Glazed exterior façade at dusk | 02 Interior seating area | 03 Cross section | 04 Childcare center in front of university complex