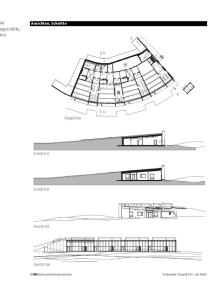

## Göttingen University Kindergarten / publication in BKI ( building cost information systems )

| Menge, Einheit          | Menge/NF                                                                                   | Menge/B0  |
|-------------------------|--------------------------------------------------------------------------------------------|-----------|
|                         |                                                                                            |           |
|                         |                                                                                            |           |
| - m2                    | -                                                                                          |           |
| - m²                    | -                                                                                          |           |
| - m <sup>2</sup>        | -                                                                                          |           |
|                         |                                                                                            |           |
| Menge, Einheit          | % an NF                                                                                    | % an BG   |
|                         |                                                                                            |           |
| 2.701,92 m <sup>2</sup> | 7,54                                                                                       | 4,4       |
| Menge, Einheit          | BRINF (m)                                                                                  | BRVBGF (n |
| 010,55 Hr               | 1/0,3                                                                                      | 100       |
|                         |                                                                                            | 100       |
|                         |                                                                                            | 83<br>16  |
|                         |                                                                                            | 13        |
|                         |                                                                                            | 12        |
|                         |                                                                                            | 58        |
|                         |                                                                                            | % an BG   |
|                         | 2.701,92 m <sup>2</sup> Menge, Einheit  — m <sup>2</sup> — m <sup>2</sup> — m <sup>2</sup> | PA_2  Tel |