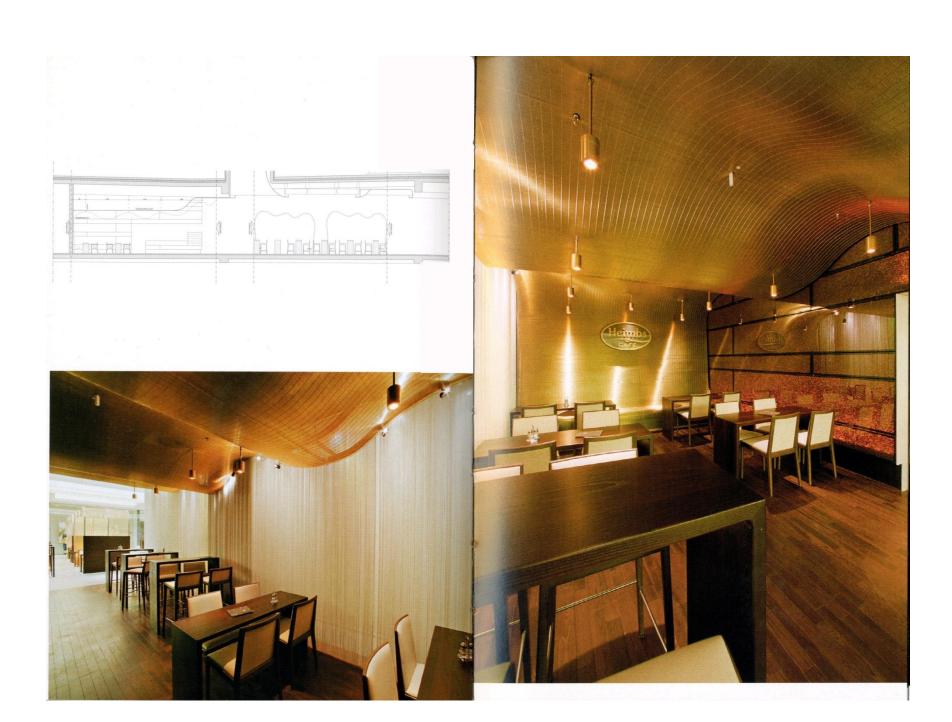

| GWENAEL NICOLAS,          |      | Lifestyle Lounge             | 288 | La Buvette                   |     |                            |
|    | CURIOSITY                 |      | gruppo thema progetti srl    |     | Costa Group                  | 398 | Architects Index           |
| 92 | Café la Miell             | 186  | giacomo                      | 206 | The Loft @ UCSD              | 400 | Picture Credits            |
|    | suppose design office /   |      | plajer & franz studio        |     | Bells & Whistles             | 100 |                            |
|    | Makoto Tanijiri           |      |                              |     |                              |     |                            |



2001 Heimbs Coffeeroaster Flagship Store | Brunswick | Despang Architekten