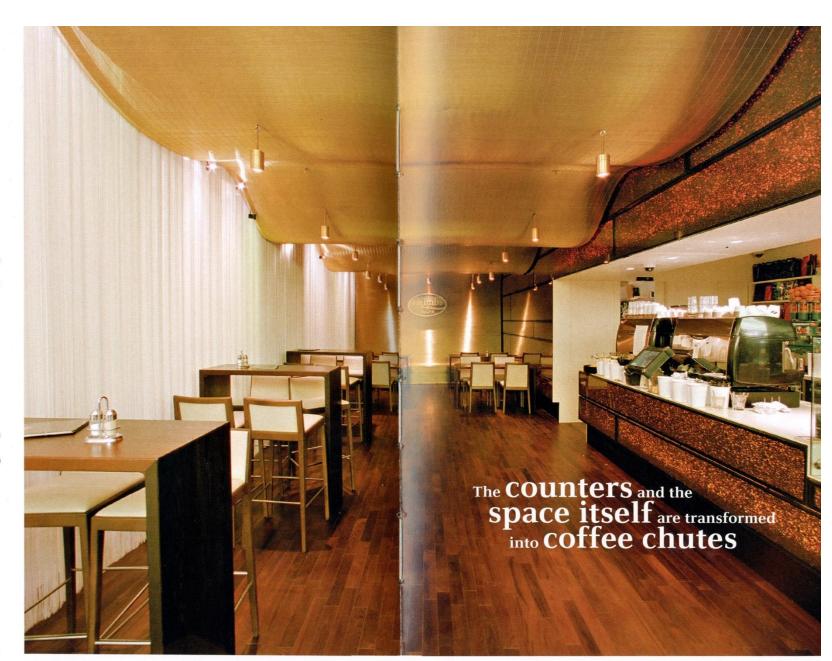

|     |                              |     | Project Orange             |
|    | GWENAEL NICOLAS,          |      | Lifestyle Lounge             | 288 | La Buvette                   |     |                            |
|    | CURIOSITY                 |      | gruppo thema progetti srl    |     | Costa Group                  | 398 | Architects Index           |
| 92 | Café la Miell             | 186  | giacomo                      | 206 | The Loft @ UCSD              | 400 | Picture Credits            |
|    | suppose design office /   |      | plajer & franz studio        |     | Bells & Whistles             | 100 |                            |
|    | Makoto Tanijiri           |      |                              |     |                              |     |                            |



2001 Heimbs Coffeeroaster Flagship Store | Brunswick | Despang Architekten